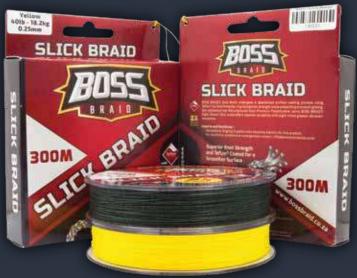

#### **SLICK BRAID**

BOSS BRAID'S Slick Braid undergoes a specialized surface coating process using DuPont™ Teflon® Surface Protector. Improving knot strength while presenting a smooth gliding, low resistance line.

Manufactured from Premium Polyethylene yarns BOSS BRAID'S Eight Strand Slick braid offers superior durability with eight times greater abrasion resistance.

8X Strand PE Braid