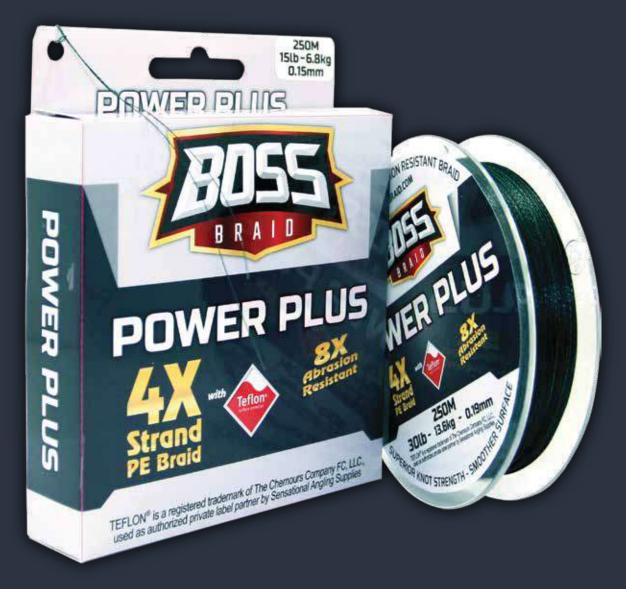

#### **POWER PLUS**

BOSS BRAID'S Power Plus braid undergoes a specialised surface coating process using DuPont™ Teflon® Surface Protector. Improving knot strength while presenting a smooth gliding, low resistance, line.

Manufactured from Premium Polyethylene yarns BOSS BRAID'S Four Strand Power Plus braid offers superior durability with eight times greater abrasion resistance.

Superior Knot Strength and Teflon® Coated for a Smooter Surface

| 250M | 600M | DIAMETER | BREAKING | STRENGTH |
|------|------|----------|----------|----------|
| Х    |      | 0.15mm   | 15lb     | 6.8kg    |
| Х    | Χ    | 0.18mm   | 20lb     | 9.1kg    |
| Х    | Χ    | 0.19mm   | 30lb     | 13.6kg   |
| Х    | Х    | 0.22mm   | 50lb     | 22.7kg   |