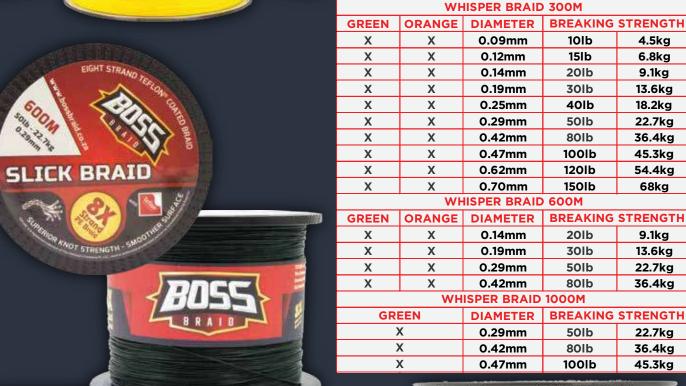

## **WHISPER BRAID**

Manufactured from Premium Polyethylene yarns BOSS BRAID'S Eight Strand Whisper Braid offers superior durability with greater abrasion resistance.

Superior Knot Strength and Smooth Surface

8X Strand PE Braid

EIGHT STRAND BRAID

| WHISPER BRAID 300M |        |             |                       |        |  |
|--------------------|--------|-------------|-----------------------|--------|--|
| GREEN              | ORANGE | DIAMETER    | BREAKING STRENGTH     |        |  |
| Х                  | Χ      | 0.15mm      | 10lb                  | 4.5kg  |  |
| Х                  | Х      | 0.18mm 15lb |                       | 6.8kg  |  |
| Х                  | X      | 0.21mm      | 20lb                  | 9.1kg  |  |
| Х                  | Х      | 0.25mm      | 30lb                  | 13.6kg |  |
| Х                  | Х      | 0.32mm      | 50lb                  | 22.7kg |  |
| Х                  | Χ      | 0.43mm      | 80lb                  | 36.4kg |  |
| WHISPER BRAID 600M |        |             |                       |        |  |
| GREEN              | ORANGE | DIAMETER    | TER BREAKING STRENGTH |        |  |
| Х                  | Х      | 0.21mm      | 20lb                  | 9.1kg  |  |
| Χ                  | Χ      | 0.25mm      | 30lb                  | 13.6kg |  |
| Х                  | Х      | 0.32mm      | 50lb                  | 22.7kg |  |
| Х                  | Х      | 0.43mm      | 80lb                  | 36.4kg |  |