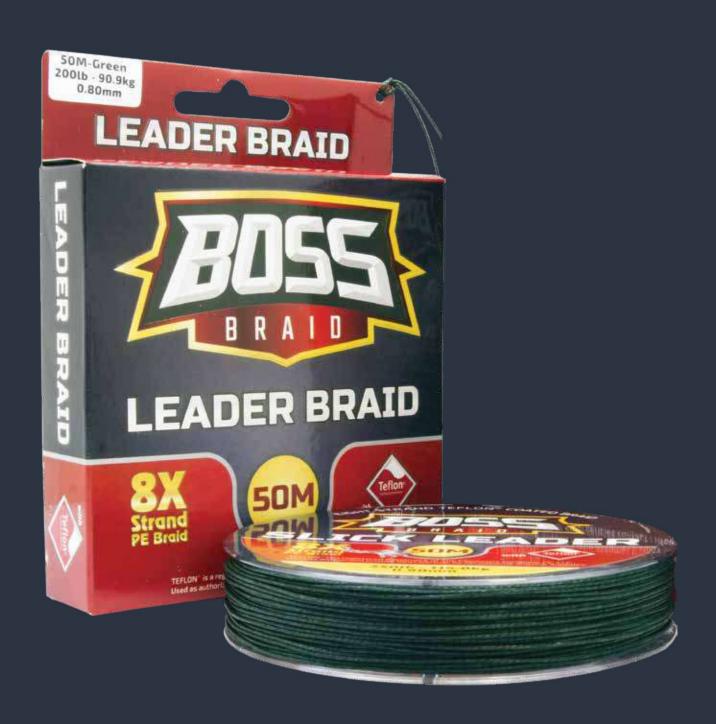

### **LEADER BRAID**

BOSS BRAID'S Leader Braid undergoes a specialized surface coating process using DuPont™ Teflon® Surface Protector. Improving knot strength while presenting a smooth gliding, low resistance, line.

Manufactured from Premium Polyethylene yarns BOSS BRAID'S Eight Strand Leader braid offers superior durability with eight times greater abrasion resistance.

| LEADER BRAID |          |                   |         |  |
|--------------|----------|-------------------|---------|--|
| 50M          | DIAMETER | BREAKING STRENGTH |         |  |
| Х            | 0.35mm   | 60lb              | 27.2kg  |  |
| Х            | 0.43mm   | 80lb              | 36.2kg  |  |
| Х            | 0.47mm   | 100lb             | 45.5kg  |  |
| Х            | 0.62mm   | 120lb             | 54.5kg  |  |
| X            | 0.70mm   | 150lb             | 68.2kg  |  |
| Х            | 0.80mm   | 200lb             | 90.9kg  |  |
| Х            | 0.90mm   | 250lb             | 114.0kg |  |