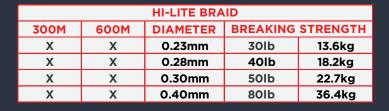

#### **HI-LITE BRAID**

The BOSS BRAID HI-LITE braid is braided from 8 high quality PE yarns with a bride construction that is designed to give the best combination of suppleness and strength. It is soft as silk and very thin. X8 will cast further due to its suppleness. Practically no memory and zero stretch.

Superior Knot Strength and Smooth Surface

Color Change Every 10 Meters