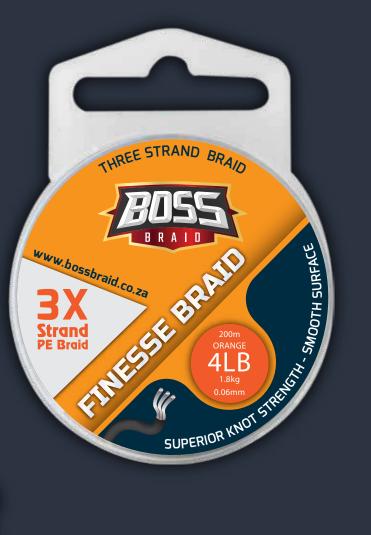

# **FINESSE BRAID 200M**

BOSS BRAID'S FINESSE BRAID excels in "TINY' size of PE line. Perfect for light fishing applications, based on Three yarns braided constructions.

Superior Knot Strength and Smooth Surface

3X Strand PE Braid

| GREEN | ORANGE | DIAMETER | BREAKING STRENGTH |       |
|-------|--------|----------|-------------------|-------|
| Х     | X      | 0.06mm   | 4lb               | 1.8kg |
| Х     | Χ      | 0.10mm   | 8lb               | 3.6kg |
| Х     | Χ      | 0.12mm   | 10lb              | 4.5kg |
| Х     | X      | 0.13mm   | 12lb              | 5.4kg |
| Х     | Χ      | 0.15mm   | 15lb              | 6.8kg |
| Х     | Х      | 0.16mm   | 20lb              | 9.4kg |