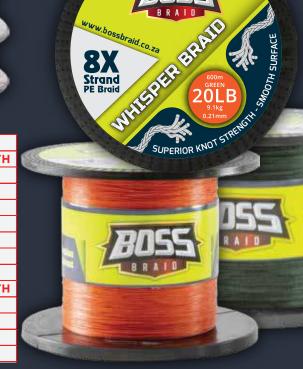

## **WHISPER BRAID**

Manufactured from Premium Polyethylene yarns BOSS BRAID'S Eight Strand Whisper Braid offers superior durability with greater abrasion resistance.

Superior Knot Strength and Smooth Surface

8X Strand PE Braid

EIGHT STRAND BRAID

| WHISPER BRAID 300M |        |             |                       |        |  |
|--------------------|--------|-------------|-----------------------|--------|--|
| GREEN              | ORANGE | DIAMETER    | BREAKING STRENGTH     |        |  |
| Х                  | Χ      | 0.15mm      | 10lb                  | 4.5kg  |  |
| Х                  | Х      | 0.18mm 15lb |                       | 6.8kg  |  |
| Х                  | X      | 0.21mm      | 20lb                  | 9.1kg  |  |
| Х                  | Х      | 0.25mm      | 30lb                  | 13.6kg |  |
| Х                  | Х      | 0.32mm      | 50lb                  | 22.7kg |  |
| Х                  | Χ      | 0.43mm      | 80lb                  | 36.4kg |  |
| WHISPER BRAID 600M |        |             |                       |        |  |
| GREEN              | ORANGE | DIAMETER    | TER BREAKING STRENGTH |        |  |
| Х                  | Х      | 0.21mm      | 20lb                  | 9.1kg  |  |
| Χ                  | Χ      | 0.25mm      | 30lb                  | 13.6kg |  |
| Х                  | Х      | 0.32mm      | 50lb                  | 22.7kg |  |
| Х                  | Х      | 0.43mm      | 80lb                  | 36.4kg |  |