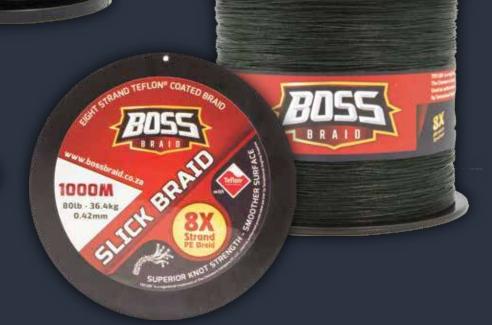

#### **SLICK BRAID**

BOSS BRAID'S Slick Braid undergoes a specialized surface coating process using DuPont™ Teflon® Surface Protector. Improving knot strength while presenting a smooth gliding, low resistance line.

Manufactured from Premium Polyethylene yarns BOSS BRAID'S Eight Strand Slick braid offers superior durability with eight times greater abrasion resistance.

8X Strand PE Braid