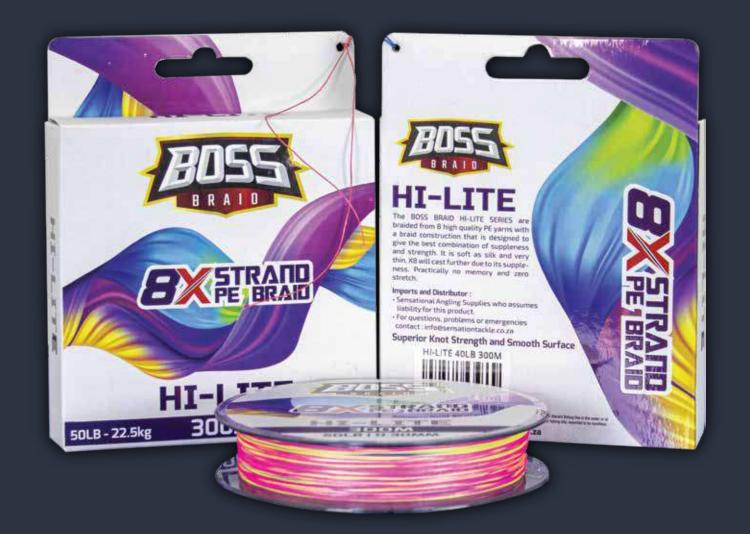

#### **HI-LITE BRAID**

The BOSS BRAID HI-LITE braid is braided from 8 high quality PE yarns with a bride construction that is designed to give the best combination of suppleness and strength. It is soft as silk and very thin. X8 will cast further due to its suppleness. Practically no memory and zero stretch.

Superior Knot Strength and Smooth Surface

Color Change Every 10 Meters