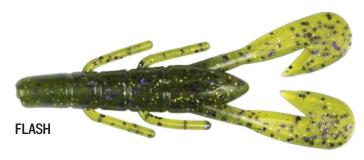

| LENGTH | PER PACK | AVAILABLE IN | COLOR                                                                                                                                                                                                                                                                                   |
|--------|----------|--------------|-----------------------------------------------------------------------------------------------------------------------------------------------------------------------------------------------------------------------------------------------------------------------------------------|
| 4"     | 10PP     | 18 COLORS    | Baby Bass, Black, Black Green Pumpkin, Black Junebug,<br>Black Red, Black Watermelon, California Purple, California Red,<br>Electric Blue, Flash, Green Pumpkin, Green Pumpkin Blue Flake,<br>Junebug, Sprayed Grass, Watermelon, Watermelon Gold,<br>Watermelon Red, Watermelon Purple |
| 6"     | 8PP      | 13 COLORS    | Baby Bass, Black, Black Red, California Red, Electric Blue, Flash, Green Pumpkin, Green Pumpkin Blue, Junebug, Watermelon, Watermelon Gold, Watermelon Red, Watermelon Purple                                                                                                           |

## **GAMBIT COLORS**