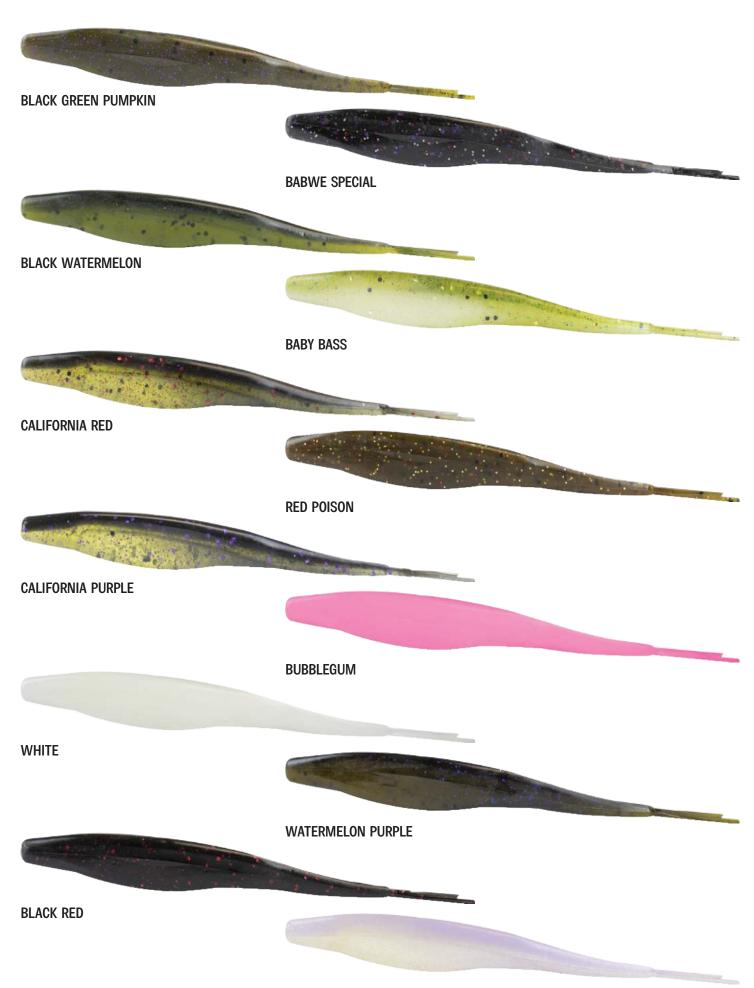

The Tiddler excels when fished weightless but also excels when Texas, Mojo, Neko, Carolina and dropshot rigged or when fished on a weighted hook.

| LENGTH | PER PACK | <b>AVAILABLE IN</b> | COLOR                                                                                                                                                                                                                                                                                                                                                          |
|--------|----------|---------------------|----------------------------------------------------------------------------------------------------------------------------------------------------------------------------------------------------------------------------------------------------------------------------------------------------------------------------------------------------------------|
| 4.5"   | 12PP     | 24 COLORS           | Green Pumpkin Blue, Babwe Special, Baby Bass, Black,<br>Black Green Pumpkin, Black Junebug, Black Red,<br>Black Watermelon, Bubblegum, California Purple, California Red,<br>Electric Blue, Flash, Green Pumpkin, Junebug, Lavender Shad,<br>Purple Smoke, Red Poison, Sprayed Grass, Watermelon Gold,<br>Watermelon Purple, Watermelon Red, Watermelon, White |
| 5"     | 10PP     | 24 COLORS           | Green Pumpkin Blue, Babwe Special, Baby Bass, Black,<br>Black Green Pumpkin, Black Junebug, Black Red,<br>Black Watermelon, Bubblegum, California Purple, California Red,<br>Electric Blue, Flash, Green Pumpkin, Junebug, Lavender Shad,<br>Purple Smoke, Red Poison, Sprayed Grass, Watermelon Gold,<br>Watermelon Purple, Watermelon Red, Watermelon, White |
| 6"     | 6PP      | 22 COLORS           | Babwe Special, Baby Bass, Black, Black Green Pumpkin,<br>Black Junebug, Black Red, Black Watermelon, Bubblegum,<br>California Purple, California Red, Flash, Green Pumpkin, Junebug,<br>Lavender Shad, Purple Smoke, Red Poison, Sprayed Grass,<br>Watermelon Gold, Watermelon Purple, Watermelon Red,<br>Watermelon, White                                    |

## **TIDDLER COLORS**