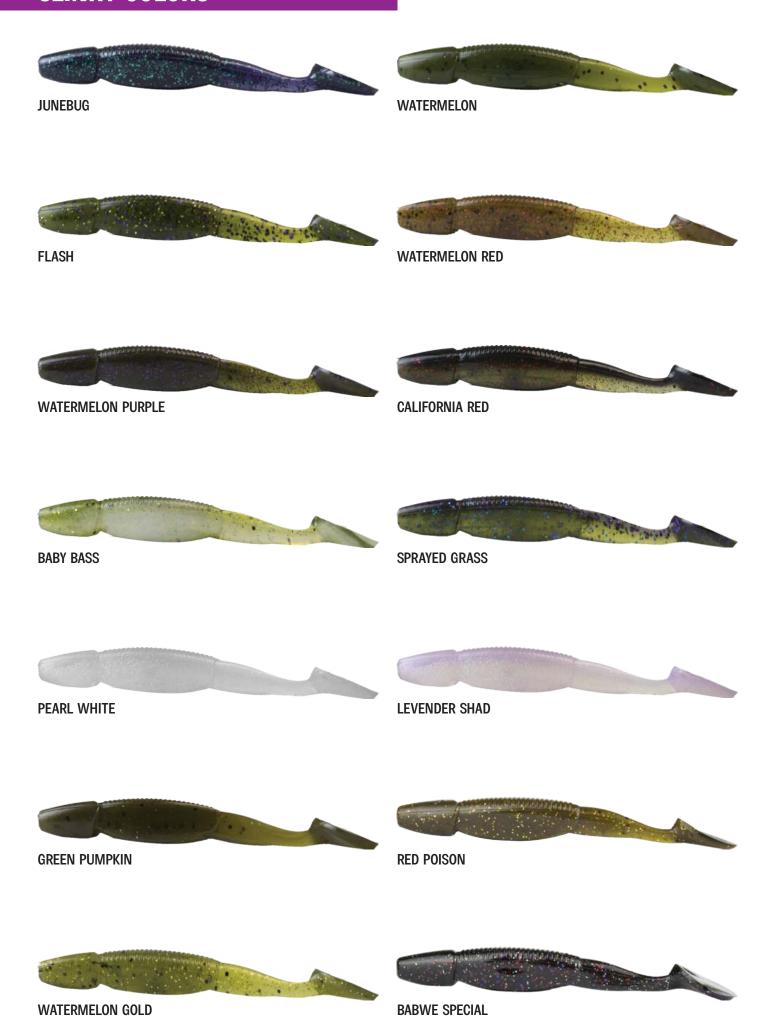

# **KOB SLINKY COLORS**

| LENGTH | PER PACK | AVAILABLE IN | COLOR                                                                                                                                                                                                                                                    |
|--------|----------|--------------|----------------------------------------------------------------------------------------------------------------------------------------------------------------------------------------------------------------------------------------------------------|
| 3.5"   | 10PP     | 17 COLORS    | Babwe Special, Baby Bass, California Purple, California Red,<br>Flash, Green Pumpkin, Junebug, Lavender Shad, Red Poison,<br>Sprayed Grass, Watermelon, Watermelon Gold, Watermelon Purple,<br>Watermelon Red, White, Black Green Pumpkin, Black Junebug |
| 4.5"   | 7PP      | 17 COLORS    | Babwe Special, Baby Bass, California Purple, California Red,<br>Flash, Green Pumpkin, Junebug, Lavender Shad, Red Poison,<br>Sprayed Grass, Watermelon, Watermelon Gold, Watermelon Purple,<br>Watermelon Red, White, Black Green Pumpkin, Black Junebug |
| 5.5"   | 6PP      | 14 COLORS    | Babwe Special, Baby Bass, California Red, Flash, Green Pumpkin,<br>Junebug, Lavender Shad, Pearl White, Red Poison, Sprayed Grass,<br>Watermelon, Watermelon Gold, Watermelon Purple,<br>Watermelon Red,                                                 |