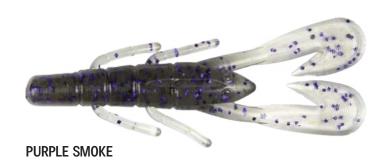

It is perfect for a wide variety of presentations such as weightless rigging on a wide gap, frog style or wacky hook, Texas / Mojo/ Carolina and Neko rigging or you can even fish it on a drop shot.

| LENGTH | PER PACK | AVAILABLE IN | COLOR                                                                                                                                                                                                                                           |
|--------|----------|--------------|-------------------------------------------------------------------------------------------------------------------------------------------------------------------------------------------------------------------------------------------------|
| 3.75"  | 12PP     | 17 COLORS    | Babwe Special, Black, Black Red, California Red, Flash, Junebug,<br>Green Pumpkin, Mud Pie, Purple Smoke, Red Poison, Watermelon,<br>watermelon Purple, Watermelon Red, Black Green Pumpkin,<br>Black Junebug, California Purple, Sprayed Grass |
| 5"     | 10PP     | 17 COLORS    | Babwe Special, Black, Black Red, California Red, Flash, Junebug,<br>Green Pumpkin, Mud Pie, Purple Smoke, Red Poison, Watermelon,<br>watermelon Purple, Watermelon Red, Black Green Pumpkin,<br>Black Junebug, California Purple, Sprayed Grass |
| 6"     | 6PP      | 15 COLORS    | Babwe Special, Black, Black Red, California Red, Flash, Junebug,<br>Green Pumpkin, Mud Pie, Purple Smoke, Red Poison, Watermelon,<br>Watermelon Purple, Watermelon Red, Black Junebug,<br>Sprayed Grass                                         |

The Tiddler excels when fished weightless but also excels when Texas, Mojo, Neko, Carolina and dropshot rigged or when fished on a weighted hook.

| LENGTH | PER PACK | <b>AVAILABLE IN</b> | COLOR                                                                                                                                                                                                                                                                                                                                                          |
|--------|----------|---------------------|----------------------------------------------------------------------------------------------------------------------------------------------------------------------------------------------------------------------------------------------------------------------------------------------------------------------------------------------------------------|
| 4.5"   | 12PP     | 24 COLORS           | Green Pumpkin Blue, Babwe Special, Baby Bass, Black,<br>Black Green Pumpkin, Black Junebug, Black Red,<br>Black Watermelon, Bubblegum, California Purple, California Red,<br>Electric Blue, Flash, Green Pumpkin, Junebug, Lavender Shad,<br>Purple Smoke, Red Poison, Sprayed Grass, Watermelon Gold,<br>Watermelon Purple, Watermelon Red, Watermelon, White |
| 5"     | 10PP     | 24 COLORS           | Green Pumpkin Blue, Babwe Special, Baby Bass, Black,<br>Black Green Pumpkin, Black Junebug, Black Red,<br>Black Watermelon, Bubblegum, California Purple, California Red,<br>Electric Blue, Flash, Green Pumpkin, Junebug, Lavender Shad,<br>Purple Smoke, Red Poison, Sprayed Grass, Watermelon Gold,<br>Watermelon Purple, Watermelon Red, Watermelon, White |
| 6"     | 6PP      | 22 COLORS           | Babwe Special, Baby Bass, Black, Black Green Pumpkin,<br>Black Junebug, Black Red, Black Watermelon, Bubblegum,<br>California Purple, California Red, Flash, Green Pumpkin, Junebug,<br>Lavender Shad, Purple Smoke, Red Poison, Sprayed Grass,<br>Watermelon Gold, Watermelon Purple, Watermelon Red,<br>Watermelon, White                                    |