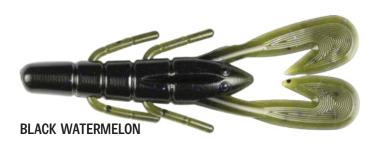

| LENGTH | PER PACK | AVAILABLE IN | COLOR                                                                                                                                                                                                                                                                                   |
|--------|----------|--------------|-----------------------------------------------------------------------------------------------------------------------------------------------------------------------------------------------------------------------------------------------------------------------------------------|
| 4"     | 10PP     | 18 COLORS    | Baby Bass, Black, Black Green Pumpkin, Black Junebug,<br>Black Red, Black Watermelon, California Purple, California Red,<br>Electric Blue, Flash, Green Pumpkin, Green Pumpkin Blue Flake,<br>Junebug, Sprayed Grass, Watermelon, Watermelon Gold,<br>Watermelon Red, Watermelon Purple |
| 6"     | 8PP      | 13 COLORS    | Baby Bass, Black, Black Red, California Red, Electric Blue, Flash, Green Pumpkin, Green Pumpkin Blue, Junebug, Watermelon, Watermelon Gold, Watermelon Red, Watermelon Purple                                                                                                           |

## **GAMBIT COLORS**