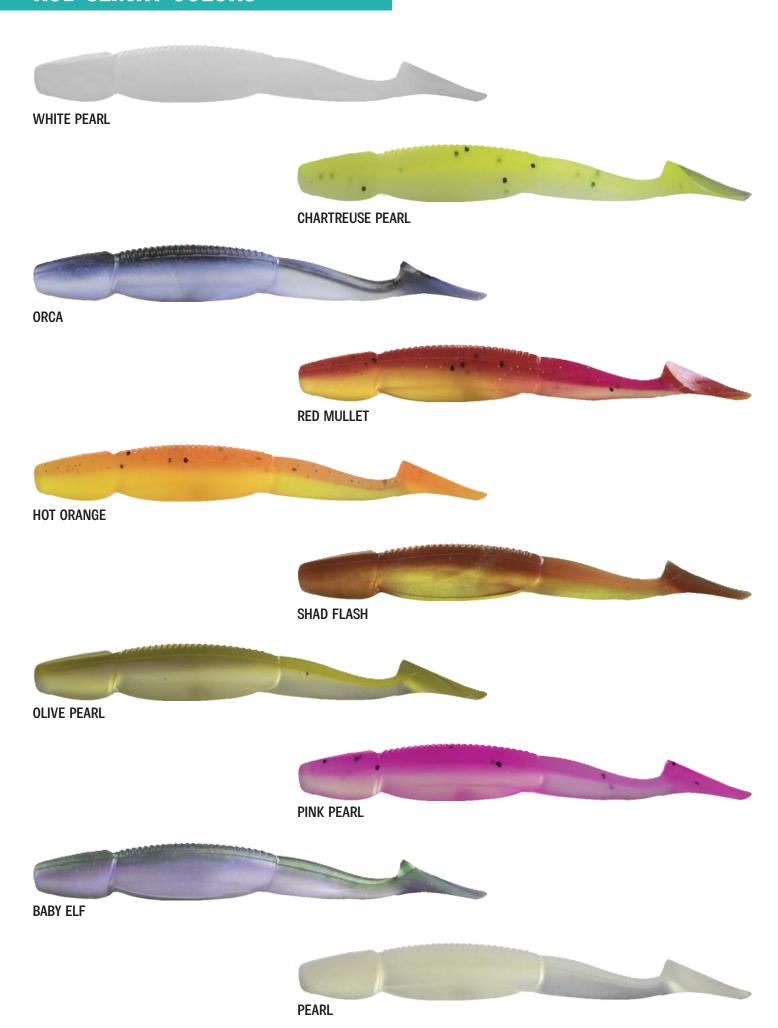

# **KOB SLINKY COLORS**

| LENGTH | PER PACK | AVAILABLE IN | COLOR                                                                                                                                                                                                                                                    |
|--------|----------|--------------|----------------------------------------------------------------------------------------------------------------------------------------------------------------------------------------------------------------------------------------------------------|
| 3.5"   | 10PP     | 17 COLORS    | Babwe Special, Baby Bass, California Purple, California Red,<br>Flash, Green Pumpkin, Junebug, Lavender Shad, Red Poison,<br>Sprayed Grass, Watermelon, Watermelon Gold, Watermelon Purple,<br>Watermelon Red, White, Black Green Pumpkin, Black Junebug |
| 4.5"   | 7PP      | 17 COLORS    | Babwe Special, Baby Bass, California Purple, California Red,<br>Flash, Green Pumpkin, Junebug, Lavender Shad, Red Poison,<br>Sprayed Grass, Watermelon, Watermelon Gold, Watermelon Purple,<br>Watermelon Red, White, Black Green Pumpkin, Black Junebug |
| 5.5"   | 6PP      | 14 COLORS    | Babwe Special, Baby Bass, California Red, Flash, Green Pumpkin,<br>Junebug, Lavender Shad, Pearl White, Red Poison, Sprayed Grass,<br>Watermelon, Watermelon Gold, Watermelon Purple,<br>Watermelon Red,                                                 |