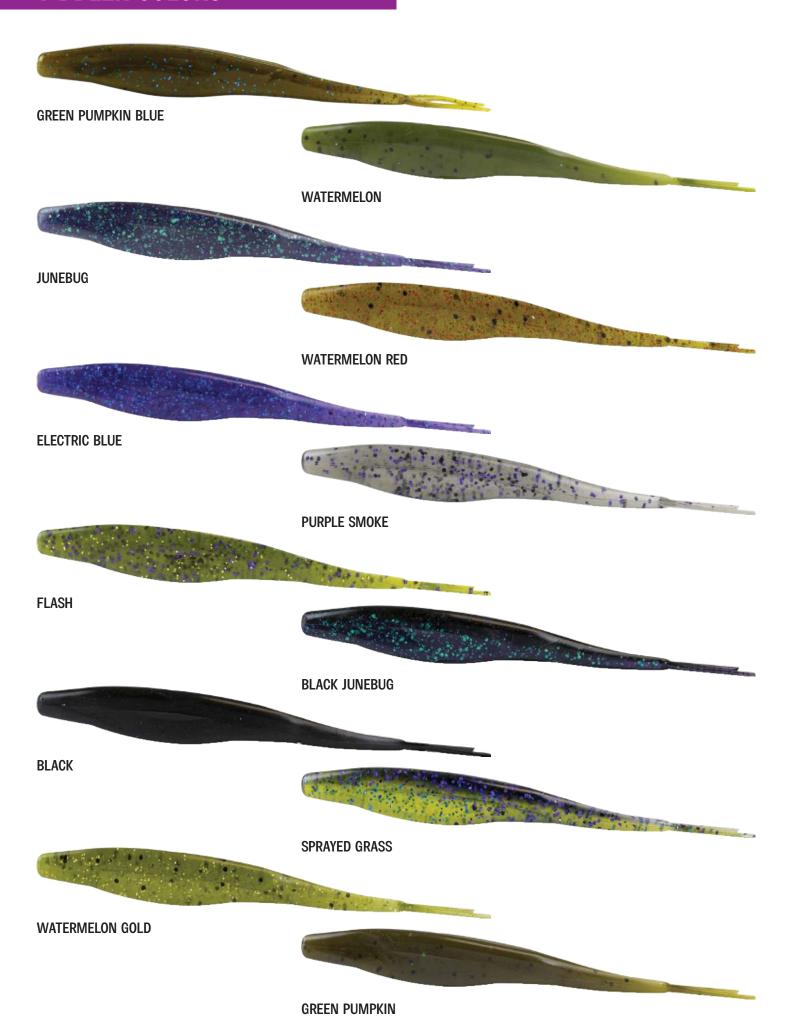

## **DESCRIPTION**

A classic baitfish profile the Tiddler is a proven fish catcher across southern Africa with a tantalizing action on the fall and an aggressive side-to-side darting action on the jerk. We look at the best ways to present each size and how they behave underwater, plus some bonus rigging tips.

The Tiddler excels when fished weightless but also excels when Texas, Mojo, Neko, Carolina and dropshot rigged or when fished on a weighted hook.

| LENGTH | PER PACK | <b>AVAILABLE IN</b> | COLOR                                                                                                                                                                                                                                                                                                                                                          |
|--------|----------|---------------------|----------------------------------------------------------------------------------------------------------------------------------------------------------------------------------------------------------------------------------------------------------------------------------------------------------------------------------------------------------------|
| 4.5"   | 12PP     | 24 COLORS           | Green Pumpkin Blue, Babwe Special, Baby Bass, Black,<br>Black Green Pumpkin, Black Junebug, Black Red,<br>Black Watermelon, Bubblegum, California Purple, California Red,<br>Electric Blue, Flash, Green Pumpkin, Junebug, Lavender Shad,<br>Purple Smoke, Red Poison, Sprayed Grass, Watermelon Gold,<br>Watermelon Purple, Watermelon Red, Watermelon, White |
| 5"     | 10PP     | 24 COLORS           | Green Pumpkin Blue, Babwe Special, Baby Bass, Black,<br>Black Green Pumpkin, Black Junebug, Black Red,<br>Black Watermelon, Bubblegum, California Purple, California Red,<br>Electric Blue, Flash, Green Pumpkin, Junebug, Lavender Shad,<br>Purple Smoke, Red Poison, Sprayed Grass, Watermelon Gold,<br>Watermelon Purple, Watermelon Red, Watermelon, White |
| 6"     | 6PP      | 22 COLORS           | Babwe Special, Baby Bass, Black, Black Green Pumpkin,<br>Black Junebug, Black Red, Black Watermelon, Bubblegum,<br>California Purple, California Red, Flash, Green Pumpkin, Junebug,<br>Lavender Shad, Purple Smoke, Red Poison, Sprayed Grass,<br>Watermelon Gold, Watermelon Purple, Watermelon Red,<br>Watermelon, White                                    |

## **TIDDLER COLORS**