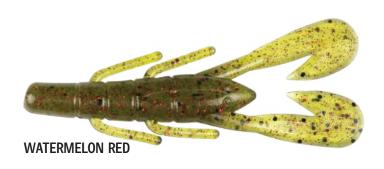

|
|--------|----------|--------------|--------------------------------------------------------------------------------------------------------------------------------------------------------------------------------------------------------------------------------------------------------------------------------------------------------|
| 3.5"   | 8PP      | 20 COLORS    | Babwe Special, Baby Bass, Black Green Pumpkin, Black Junebug,<br>Black Red, Black Watermelon, California Purple, California Red,<br>Electric Blue, Flash, Green Pumpkin, Junebug, Purple Smoke,<br>Red Poison, Sprayed Grass, Watermelon Gold, Watermelon Purple,<br>Watermelon Red, Watermelon, White |

# McCRAW COLORS





















**BABWE SPECIAL** 

## McCRAW COLORS





















**BLACK RED FLAKE** 

**BLACK GREEN PUMPKIN**