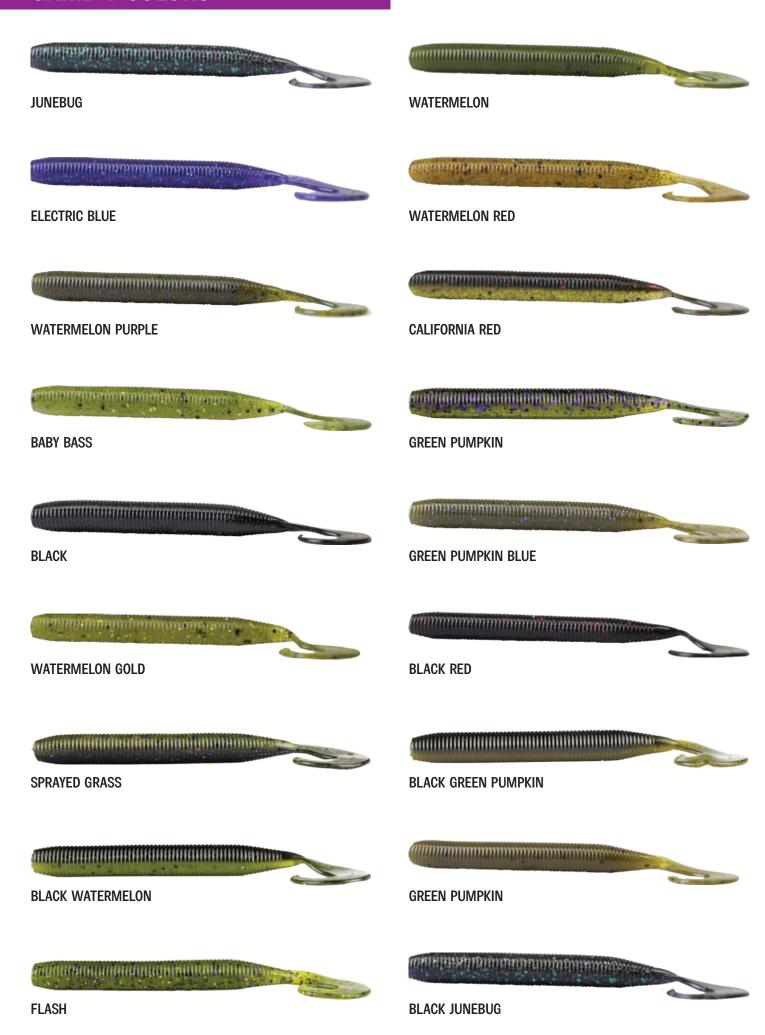

## **STUMPI COLORS**

The McArthy Gambit features a long cylindrical body and a small curly tail that delivers an ultra-natural swimming and kicking action that imitates a range of bait species. The secret to it's versatility lies in the narrow profile and small tail enabling you to rig in almost every way imaginable. In this video we look at the best way to present it, how it behaves underwater and share some insider tips to help you land more fish.

| LENGTH | PER PACK | AVAILABLE IN | COLOR                                                                                                                                                                                                                                                                                   |
|--------|----------|--------------|-----------------------------------------------------------------------------------------------------------------------------------------------------------------------------------------------------------------------------------------------------------------------------------------|
| 4"     | 10PP     | 18 COLORS    | Baby Bass, Black, Black Green Pumpkin, Black Junebug,<br>Black Red, Black Watermelon, California Purple, California Red,<br>Electric Blue, Flash, Green Pumpkin, Green Pumpkin Blue Flake,<br>Junebug, Sprayed Grass, Watermelon, Watermelon Gold,<br>Watermelon Red, Watermelon Purple |
| 6"     | 8PP      | 13 COLORS    | Baby Bass, Black, Black Red, California Red, Electric Blue, Flash, Green Pumpkin, Green Pumpkin Blue, Junebug, Watermelon, Watermelon Gold, Watermelon Red, Watermelon Purple                                                                                                           |

## **GAMBIT COLORS**