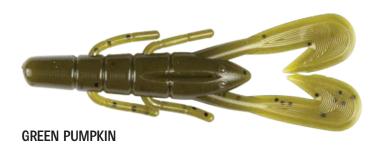

| LENGTH | PER PACK | AVAILABLE IN | COLOR                                                                                                                                                                                                                                                                                   |
|--------|----------|--------------|-----------------------------------------------------------------------------------------------------------------------------------------------------------------------------------------------------------------------------------------------------------------------------------------|
| 4"     | 10PP     | 18 COLORS    | Baby Bass, Black, Black Green Pumpkin, Black Junebug,<br>Black Red, Black Watermelon, California Purple, California Red,<br>Electric Blue, Flash, Green Pumpkin, Green Pumpkin Blue Flake,<br>Junebug, Sprayed Grass, Watermelon, Watermelon Gold,<br>Watermelon Red, Watermelon Purple |
| 6"     | 8PP      | 13 COLORS    | Baby Bass, Black, Black Red, California Red, Electric Blue, Flash, Green Pumpkin, Green Pumpkin Blue, Junebug, Watermelon, Watermelon Gold, Watermelon Red, Watermelon Purple                                                                                                           |

## **GAMBIT COLORS**