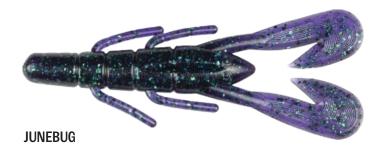

|
|--------|----------|--------------|--------------------------------------------------------------------------------------------------------------------------------------------------------------------------------------------------------------------------------------------------------------------------------------------------------|
| 3.5"   | 8PP      | 20 COLORS    | Babwe Special, Baby Bass, Black Green Pumpkin, Black Junebug,<br>Black Red, Black Watermelon, California Purple, California Red,<br>Electric Blue, Flash, Green Pumpkin, Junebug, Purple Smoke,<br>Red Poison, Sprayed Grass, Watermelon Gold, Watermelon Purple,<br>Watermelon Red, Watermelon, White |

# McCRAW COLORS





















**BABWE SPECIAL** 

## McCRAW COLORS





















**BLACK RED FLAKE** 

**BLACK GREEN PUMPKIN**