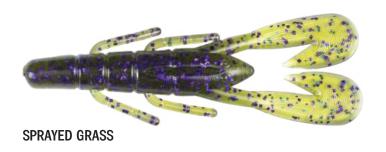

| LENGTH | PER PACK | AVAILABLE IN | COLOR                                                                                                                                                                                                                                                                                   |
|--------|----------|--------------|-----------------------------------------------------------------------------------------------------------------------------------------------------------------------------------------------------------------------------------------------------------------------------------------|
| 4"     | 10PP     | 18 COLORS    | Baby Bass, Black, Black Green Pumpkin, Black Junebug,<br>Black Red, Black Watermelon, California Purple, California Red,<br>Electric Blue, Flash, Green Pumpkin, Green Pumpkin Blue Flake,<br>Junebug, Sprayed Grass, Watermelon, Watermelon Gold,<br>Watermelon Red, Watermelon Purple |
| 6"     | 8PP      | 13 COLORS    | Baby Bass, Black, Black Red, California Red, Electric Blue, Flash, Green Pumpkin, Green Pumpkin Blue, Junebug, Watermelon, Watermelon Gold, Watermelon Red, Watermelon Purple                                                                                                           |

## **GAMBIT COLORS**