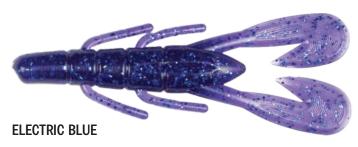

|
|--------|----------|--------------|--------------------------------------------------------------------------------------------------------------------------------------------------------------------------------------------------------------------------------------------------------------------------------------------------------|
| 3.5"   | 8PP      | 20 COLORS    | Babwe Special, Baby Bass, Black Green Pumpkin, Black Junebug,<br>Black Red, Black Watermelon, California Purple, California Red,<br>Electric Blue, Flash, Green Pumpkin, Junebug, Purple Smoke,<br>Red Poison, Sprayed Grass, Watermelon Gold, Watermelon Purple,<br>Watermelon Red, Watermelon, White |

# McCRAW COLORS





















**BABWE SPECIAL** 

## McCRAW COLORS





















**BLACK RED FLAKE** 

**BLACK GREEN PUMPKIN**