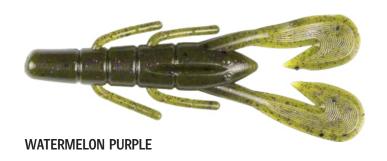

# McCRAW COLORS

**BABWE SPECIAL** 

## McCRAW COLORS

**BLACK RED FLAKE** 

**BLACK GREEN PUMPKIN** 