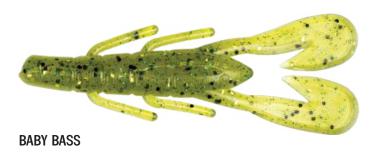

# **KOB SLINKY COLORS**

| LENGTH | PER PACK | AVAILABLE IN | COLOR                                                                                                                                                                                                                                                    |
|--------|----------|--------------|----------------------------------------------------------------------------------------------------------------------------------------------------------------------------------------------------------------------------------------------------------|
| 3.5"   | 10PP     | 17 COLORS    | Babwe Special, Baby Bass, California Purple, California Red,<br>Flash, Green Pumpkin, Junebug, Lavender Shad, Red Poison,<br>Sprayed Grass, Watermelon, Watermelon Gold, Watermelon Purple,<br>Watermelon Red, White, Black Green Pumpkin, Black Junebug |
| 4.5"   | 7PP      | 17 COLORS    | Babwe Special, Baby Bass, California Purple, California Red,<br>Flash, Green Pumpkin, Junebug, Lavender Shad, Red Poison,<br>Sprayed Grass, Watermelon, Watermelon Gold, Watermelon Purple,<br>Watermelon Red, White, Black Green Pumpkin, Black Junebug |
| 5.5"   | 6PP      | 14 COLORS    | Babwe Special, Baby Bass, California Red, Flash, Green Pumpkin,<br>Junebug, Lavender Shad, Pearl White, Red Poison, Sprayed Grass,<br>Watermelon, Watermelon Gold, Watermelon Purple,<br>Watermelon Red,                                                 |

| LENGTH | PER PACK | AVAILABLE IN | COLOR                                                                                                                                                                                                                                                                                   |
|--------|----------|--------------|-----------------------------------------------------------------------------------------------------------------------------------------------------------------------------------------------------------------------------------------------------------------------------------------|
| 4"     | 10PP     | 18 COLORS    | Baby Bass, Black, Black Green Pumpkin, Black Junebug,<br>Black Red, Black Watermelon, California Purple, California Red,<br>Electric Blue, Flash, Green Pumpkin, Green Pumpkin Blue Flake,<br>Junebug, Sprayed Grass, Watermelon, Watermelon Gold,<br>Watermelon Red, Watermelon Purple |
| 6"     | 8PP      | 13 COLORS    | Baby Bass, Black, Black Red, California Red, Electric Blue, Flash, Green Pumpkin, Green Pumpkin Blue, Junebug, Watermelon, Watermelon Gold, Watermelon Red, Watermelon Purple                                                                                                           |

The Tiddler excels when fished weightless but also excels when Texas, Mojo, Neko, Carolina and dropshot rigged or when fished on a weighted hook.

| LENGTH | PER PACK | <b>AVAILABLE IN</b> | COLOR                                                                                                                                                                                                                                                                                                                                                          |
|--------|----------|---------------------|----------------------------------------------------------------------------------------------------------------------------------------------------------------------------------------------------------------------------------------------------------------------------------------------------------------------------------------------------------------|
| 4.5"   | 12PP     | 24 COLORS           | Green Pumpkin Blue, Babwe Special, Baby Bass, Black,<br>Black Green Pumpkin, Black Junebug, Black Red,<br>Black Watermelon, Bubblegum, California Purple, California Red,<br>Electric Blue, Flash, Green Pumpkin, Junebug, Lavender Shad,<br>Purple Smoke, Red Poison, Sprayed Grass, Watermelon Gold,<br>Watermelon Purple, Watermelon Red, Watermelon, White |
| 5"     | 10PP     | 24 COLORS           | Green Pumpkin Blue, Babwe Special, Baby Bass, Black,<br>Black Green Pumpkin, Black Junebug, Black Red,<br>Black Watermelon, Bubblegum, California Purple, California Red,<br>Electric Blue, Flash, Green Pumpkin, Junebug, Lavender Shad,<br>Purple Smoke, Red Poison, Sprayed Grass, Watermelon Gold,<br>Watermelon Purple, Watermelon Red, Watermelon, White |
| 6"     | 6PP      | 22 COLORS           | Babwe Special, Baby Bass, Black, Black Green Pumpkin,<br>Black Junebug, Black Red, Black Watermelon, Bubblegum,<br>California Purple, California Red, Flash, Green Pumpkin, Junebug,<br>Lavender Shad, Purple Smoke, Red Poison, Sprayed Grass,<br>Watermelon Gold, Watermelon Purple, Watermelon Red,<br>Watermelon, White                                    |

| LENGTH | PER PACK | AVAILABLE IN |  |
|--------|----------|--------------|--|
|        |          |              |  |
| 5"     | 5PP      | 16 COLORS    |  |

Black Junebug, Green Pumpkin, Junebug, Red Poison, White, Sprayed Grass, Watermelon Red, Babwe Special, Baby Bass, Black Green Pumpkin, Black Watermelon, California Purple, California Red, Flash, Green Pumokin Pearl, Watermelon

## **BUZZ'N FROG COLORS**

| LENGTH | PER PACK | AVAILABLE IN | COLOR                                                                                                                                                                                                                                                                                                  |
|--------|----------|--------------|--------------------------------------------------------------------------------------------------------------------------------------------------------------------------------------------------------------------------------------------------------------------------------------------------------|
| 3.5"   | 8PP      | 20 COLORS    | Babwe Special, Baby Bass, Black Green Pumpkin, Black Junebug,<br>Black Red, Black Watermelon, California Purple, California Red,<br>Electric Blue, Flash, Green Pumpkin, Junebug, Purple Smoke,<br>Red Poison, Sprayed Grass, Watermelon Gold, Watermelon Purple,<br>Watermelon Red, Watermelon, White |