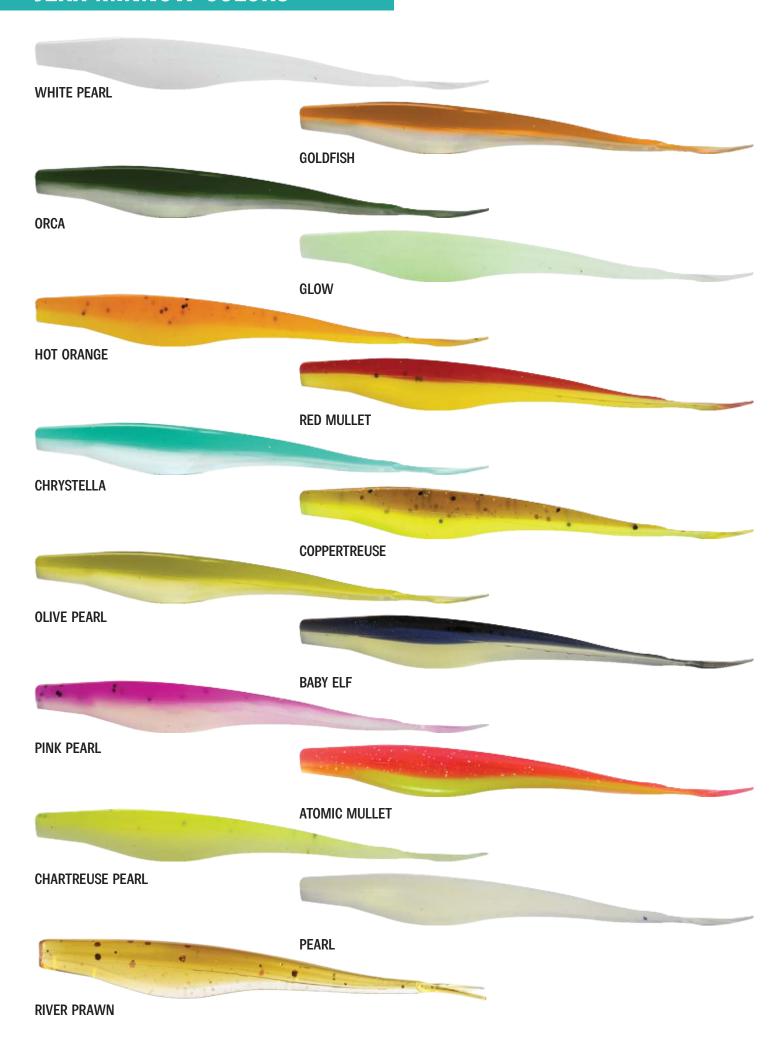

## **PADDLE TAIL COLORS**

The mcarthy jerk minnow is perfect for drop shot fishing. It has a small finned tail and there should be a colour for everyone. The Sizes range from 3, 4, 5, 7 and 11 inches. This bait has great success In depths up to 100m.

| LENGTH | PER PACK | AVAILABLE IN | COLOR                                                                                                                                                     |
|--------|----------|--------------|-----------------------------------------------------------------------------------------------------------------------------------------------------------|
| 3"     | 15PP     | 12 COLORS    | Chartreuse Pearl, Chrystella, Coppertreuse, Glow, Gold Fish,<br>Olive Pearl, River Prawn, White Pearl, Electric Flash, Gold Back,<br>Green Back, Sprat    |
| 4"     | 10PP     | 12 COLORS    | Chartreuse Pearl, Chrystella, Coppertreuse, Glow, Gold Fish,<br>Olive Pearl, River Prawn, White Pearl, Electric Flash, Gold Back,<br>Green Back, Sprat    |
| 5"     | 8PP      | 13 COLORS    | Atomic Mullet, Baby Elf, Chartreuse Pearl, Coppertreuse, Glow,<br>Gold Fish, Hot Ornage, Olive Pearl, Orca, Pearl, Pink Pearl,<br>Red Mullet, White Pearl |
| 7"     | 4PP      | 12 COLORS    | Atomic Mullet, Baby Elf, Chartreuse Pearl, Coppertreuse, Glow,<br>Hot Ornage, Olive Pearl, Orca, Pearl, Pink Pearl, Red Mullet,<br>White Pearl            |
| 11"    | 2PP      | 6 COLORS     | Chrystella, Hot Orange, Lilac Pearl, Pink, White Glow,<br>White Pearl                                                                                     |