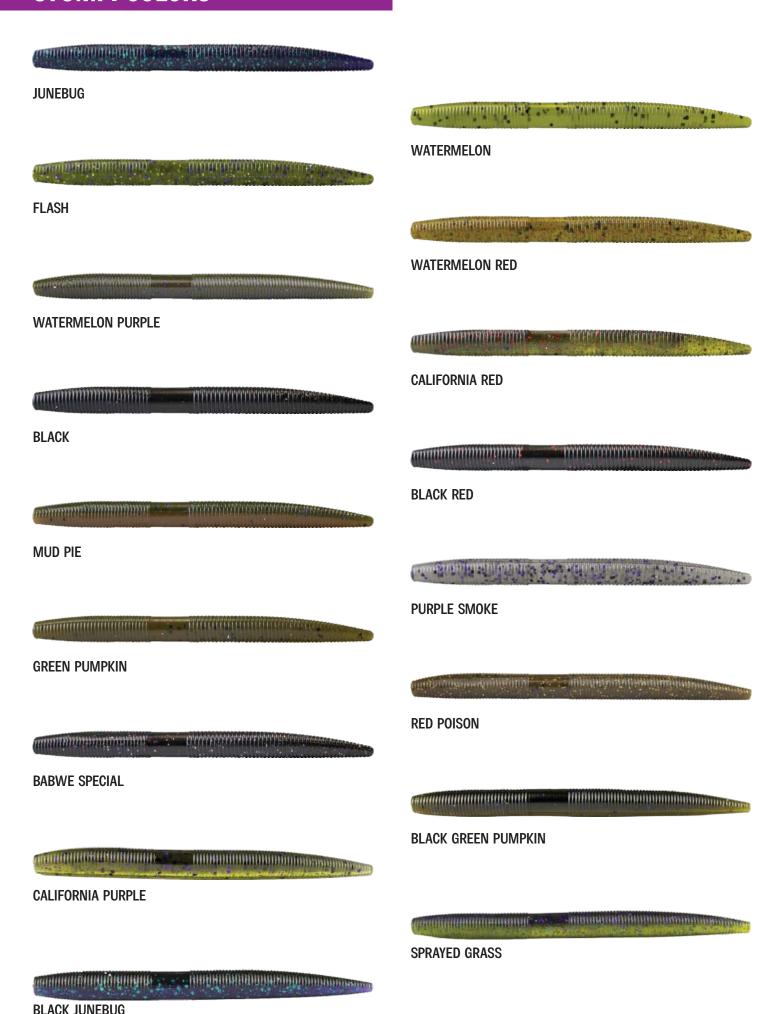

It is perfect for a wide variety of presentations such as weightless rigging on a wide gap, frog style or wacky hook, Texas / Mojo/ Carolina and Neko rigging or you can even fish it on a drop shot.

| LENGTH | PER PACK | AVAILABLE IN | COLOR                                                                                                                                                                                                                                           |
|--------|----------|--------------|-------------------------------------------------------------------------------------------------------------------------------------------------------------------------------------------------------------------------------------------------|
| 3.75"  | 12PP     | 17 COLORS    | Babwe Special, Black, Black Red, California Red, Flash, Junebug,<br>Green Pumpkin, Mud Pie, Purple Smoke, Red Poison, Watermelon,<br>watermelon Purple, Watermelon Red, Black Green Pumpkin,<br>Black Junebug, California Purple, Sprayed Grass |
| 5"     | 10PP     | 17 COLORS    | Babwe Special, Black, Black Red, California Red, Flash, Junebug,<br>Green Pumpkin, Mud Pie, Purple Smoke, Red Poison, Watermelon,<br>watermelon Purple, Watermelon Red, Black Green Pumpkin,<br>Black Junebug, California Purple, Sprayed Grass |
| 6"     | 6PP      | 15 COLORS    | Babwe Special, Black, Black Red, California Red, Flash, Junebug,<br>Green Pumpkin, Mud Pie, Purple Smoke, Red Poison, Watermelon,<br>Watermelon Purple, Watermelon Red, Black Junebug,<br>Sprayed Grass                                         |