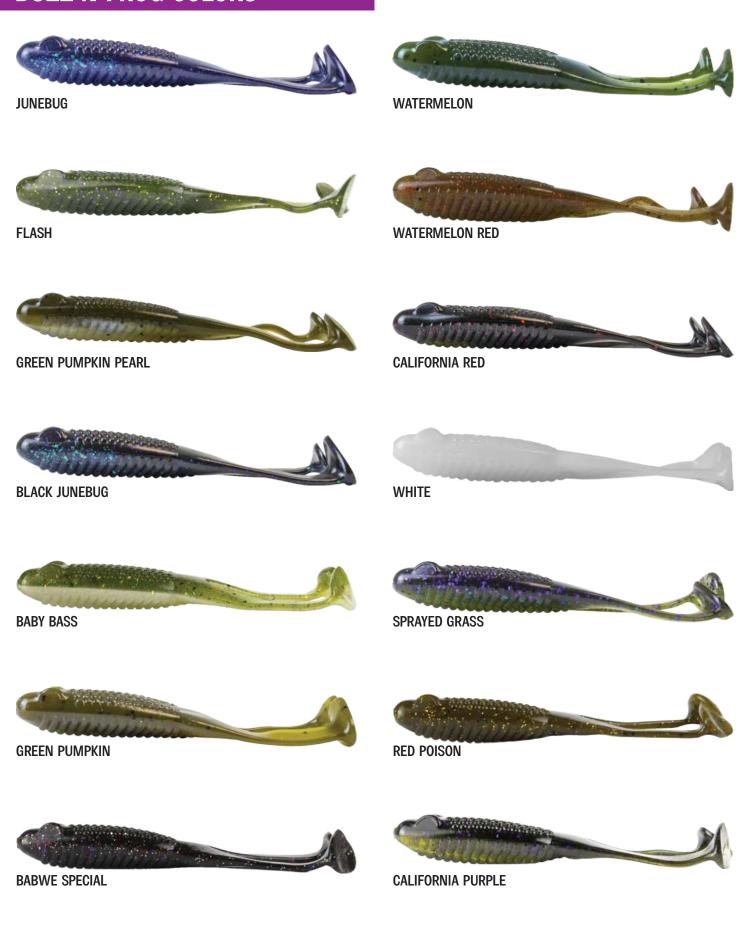

## **TIDDLER COLORS**

Throw McArthy's Buzz N Frog on top over cover, buzz it along weed edges or even fish it subsurface for some explosive strikes. In this video we look at its unique kicking style paddles that deliver all the action, the ribbed, keel belly that provides stability and the best ways to rig it and fish it.

| LENGTH | PER PACK | AVAILABLE IN |  |
|--------|----------|--------------|--|
|        |          |              |  |
| 5"     | 5PP      | 16 COLORS    |  |

Black Junebug, Green Pumpkin, Junebug, Red Poison, White, Sprayed Grass, Watermelon Red, Babwe Special, Baby Bass, Black Green Pumpkin, Black Watermelon, California Purple, California Red, Flash, Green Pumokin Pearl, Watermelon

**COLOR** 

## **BUZZ'N FROG COLORS**

| LENGTH | PER PACK | AVAILABLE IN | COLOR                                                                                                                                                                                                                                                                                                  |
|--------|----------|--------------|--------------------------------------------------------------------------------------------------------------------------------------------------------------------------------------------------------------------------------------------------------------------------------------------------------|
| 3.5"   | 8PP      | 20 COLORS    | Babwe Special, Baby Bass, Black Green Pumpkin, Black Junebug,<br>Black Red, Black Watermelon, California Purple, California Red,<br>Electric Blue, Flash, Green Pumpkin, Junebug, Purple Smoke,<br>Red Poison, Sprayed Grass, Watermelon Gold, Watermelon Purple,<br>Watermelon Red, Watermelon, White |