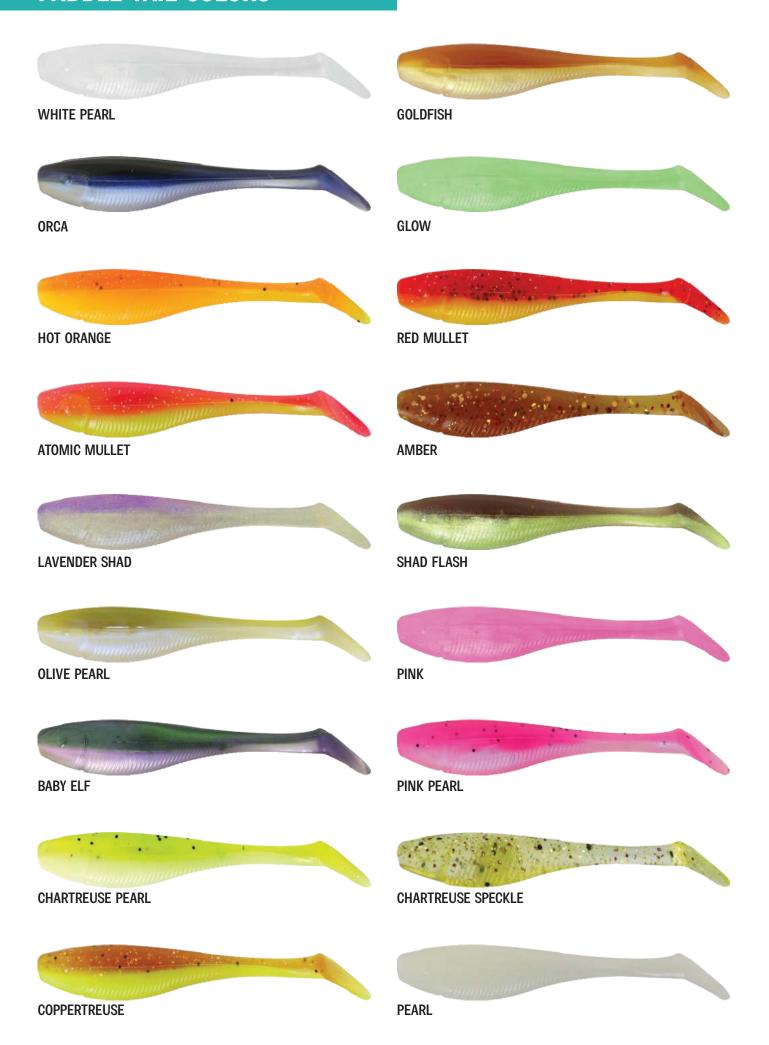

- PADDLE TAIL
- JERK MINNOW
- KOB SLINKY

- SLINKY
- STUMPI
- GAMBIT
- TIDDLER
- BUZZ'N FROG
- McCRAW

The mcarthy paddle tail is perfect for drop shot fishing. These baits look, feel and move like live bait in the water. The size ranges from 2, 2.5, 3, 4, 5 and 6 inches. Great for kob, bass and all other fish species too. Large colour range.

| LENGTH | PER PACK | AVAILABLE IN | COLOR                                                                                                                                                                                |
|--------|----------|--------------|--------------------------------------------------------------------------------------------------------------------------------------------------------------------------------------|
| 2"     | 14PP     | 5 COLORS     | Amber, Chartreuse Speckle, Glow, Pink, White Pearl                                                                                                                                   |
| 2.5"   | 12PP     | 10 COLORS    | Chartreuse Pearl, Electric Flash, Glow, Gold Back, Green Back,<br>Olive Pearl, Pearl, Pink Pearl, River Prawn, Sprat                                                                 |
| 3"     | 10PP     | 14 COLORS    | Amber, Chartreuse Speckle, Pink, Chartreuse Pearl,<br>Electric Flash, Glow, Gold Back, Green Back, Olive Pearl, Pearl,<br>Pink Pearl, River Prawn, Sprat, White Pearl                |
| 4"     | 17PP     | 14 COLORS    | Baby Elf, Chartreuse Pearl, Coppertreuse, Glow, Gold Fish,<br>Hot Ornage, Lavender Shad, Orca, Pearl, Pink Pearl,<br>Red Mullet, Shad Flash, White Pearl, Olive Pearl                |
| 5"     | 6PP      | 15 COLORS    | Atomic Mullet, Baby Elf, Chartreuse Pearl, Coppertreuse, Glow,<br>Gold Fish, Hot Ornage, Lavender Shad, Orca, Pearl, Pink Pearl,<br>Red Mullet, Shad Flash, White Pearl, Olive Pearl |
| 6"     | 4PP      | 15 COLORS    | Atomic Mullet, Baby Elf, Chartreuse Pearl, Coppertreuse, Glow, Gold Fish, Hot Ornage, Lavender Shad, Orca, Pearl, Pink Pearl, Red Mullet, Shad Flash, White Pearl, Olive Pearl       |