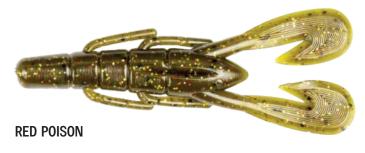

# **KOB SLINKY COLORS**

| LENGTH | PER PACK | AVAILABLE IN | COLOR                                                                                                                                                                                                                                                    |
|--------|----------|--------------|----------------------------------------------------------------------------------------------------------------------------------------------------------------------------------------------------------------------------------------------------------|
| 3.5"   | 10PP     | 17 COLORS    | Babwe Special, Baby Bass, California Purple, California Red,<br>Flash, Green Pumpkin, Junebug, Lavender Shad, Red Poison,<br>Sprayed Grass, Watermelon, Watermelon Gold, Watermelon Purple,<br>Watermelon Red, White, Black Green Pumpkin, Black Junebug |
| 4.5"   | 7PP      | 17 COLORS    | Babwe Special, Baby Bass, California Purple, California Red,<br>Flash, Green Pumpkin, Junebug, Lavender Shad, Red Poison,<br>Sprayed Grass, Watermelon, Watermelon Gold, Watermelon Purple,<br>Watermelon Red, White, Black Green Pumpkin, Black Junebug |
| 5.5"   | 6PP      | 14 COLORS    | Babwe Special, Baby Bass, California Red, Flash, Green Pumpkin,<br>Junebug, Lavender Shad, Pearl White, Red Poison, Sprayed Grass,<br>Watermelon, Watermelon Gold, Watermelon Purple,<br>Watermelon Red,                                                 |

It is perfect for a wide variety of presentations such as weightless rigging on a wide gap, frog style or wacky hook, Texas / Mojo/ Carolina and Neko rigging or you can even fish it on a drop shot.

| LENGTH | PER PACK | AVAILABLE IN | COLOR                                                                                                                                                                                                                                           |
|--------|----------|--------------|-------------------------------------------------------------------------------------------------------------------------------------------------------------------------------------------------------------------------------------------------|
| 3.75"  | 12PP     | 17 COLORS    | Babwe Special, Black, Black Red, California Red, Flash, Junebug,<br>Green Pumpkin, Mud Pie, Purple Smoke, Red Poison, Watermelon,<br>watermelon Purple, Watermelon Red, Black Green Pumpkin,<br>Black Junebug, California Purple, Sprayed Grass |
| 5"     | 10PP     | 17 COLORS    | Babwe Special, Black, Black Red, California Red, Flash, Junebug,<br>Green Pumpkin, Mud Pie, Purple Smoke, Red Poison, Watermelon,<br>watermelon Purple, Watermelon Red, Black Green Pumpkin,<br>Black Junebug, California Purple, Sprayed Grass |
| 6"     | 6PP      | 15 COLORS    | Babwe Special, Black, Black Red, California Red, Flash, Junebug,<br>Green Pumpkin, Mud Pie, Purple Smoke, Red Poison, Watermelon,<br>Watermelon Purple, Watermelon Red, Black Junebug,<br>Sprayed Grass                                         |

The Tiddler excels when fished weightless but also excels when Texas, Mojo, Neko, Carolina and dropshot rigged or when fished on a weighted hook.

| LENGTH | PER PACK | <b>AVAILABLE IN</b> | COLOR                                                                                                                                                                                                                                                                                                                                                          |
|--------|----------|---------------------|----------------------------------------------------------------------------------------------------------------------------------------------------------------------------------------------------------------------------------------------------------------------------------------------------------------------------------------------------------------|
| 4.5"   | 12PP     | 24 COLORS           | Green Pumpkin Blue, Babwe Special, Baby Bass, Black,<br>Black Green Pumpkin, Black Junebug, Black Red,<br>Black Watermelon, Bubblegum, California Purple, California Red,<br>Electric Blue, Flash, Green Pumpkin, Junebug, Lavender Shad,<br>Purple Smoke, Red Poison, Sprayed Grass, Watermelon Gold,<br>Watermelon Purple, Watermelon Red, Watermelon, White |
| 5"     | 10PP     | 24 COLORS           | Green Pumpkin Blue, Babwe Special, Baby Bass, Black,<br>Black Green Pumpkin, Black Junebug, Black Red,<br>Black Watermelon, Bubblegum, California Purple, California Red,<br>Electric Blue, Flash, Green Pumpkin, Junebug, Lavender Shad,<br>Purple Smoke, Red Poison, Sprayed Grass, Watermelon Gold,<br>Watermelon Purple, Watermelon Red, Watermelon, White |
| 6"     | 6PP      | 22 COLORS           | Babwe Special, Baby Bass, Black, Black Green Pumpkin,<br>Black Junebug, Black Red, Black Watermelon, Bubblegum,<br>California Purple, California Red, Flash, Green Pumpkin, Junebug,<br>Lavender Shad, Purple Smoke, Red Poison, Sprayed Grass,<br>Watermelon Gold, Watermelon Purple, Watermelon Red,<br>Watermelon, White                                    |

## **BUZZ'N FROG COLORS**

| LENGTH | PER PACK | AVAILABLE IN | COLOR                                                                                                                                                                                                                                                                                                  |
|--------|----------|--------------|--------------------------------------------------------------------------------------------------------------------------------------------------------------------------------------------------------------------------------------------------------------------------------------------------------|
| 3.5"   | 8PP      | 20 COLORS    | Babwe Special, Baby Bass, Black Green Pumpkin, Black Junebug,<br>Black Red, Black Watermelon, California Purple, California Red,<br>Electric Blue, Flash, Green Pumpkin, Junebug, Purple Smoke,<br>Red Poison, Sprayed Grass, Watermelon Gold, Watermelon Purple,<br>Watermelon Red, Watermelon, White |