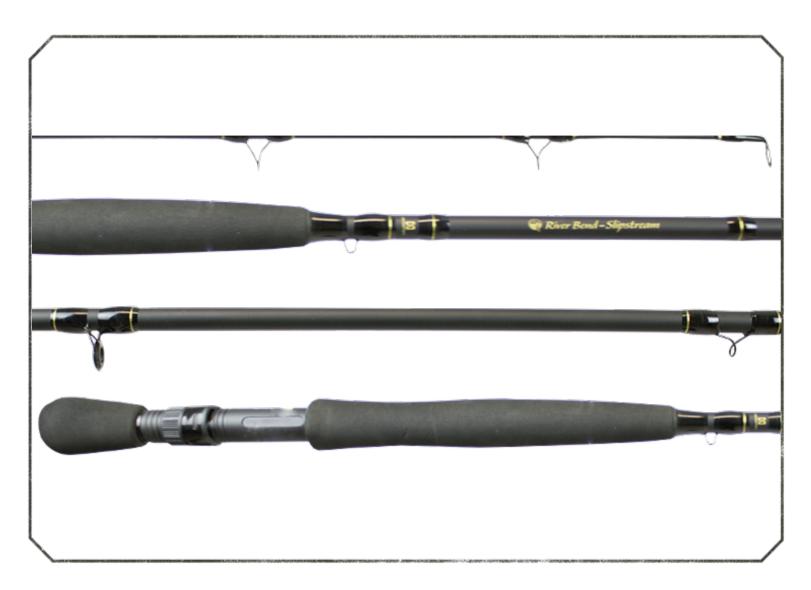

### **SLIPSTREAM ROD**

- EVA Grips
- Fiberglass Blank
  - Snake Guides
- 2pc Construction
- Moderate action
- 8'0" 5/6WT 2PC
- 8'6" 6/7WT 2PC
- 9'0" 8/9WT 2PC