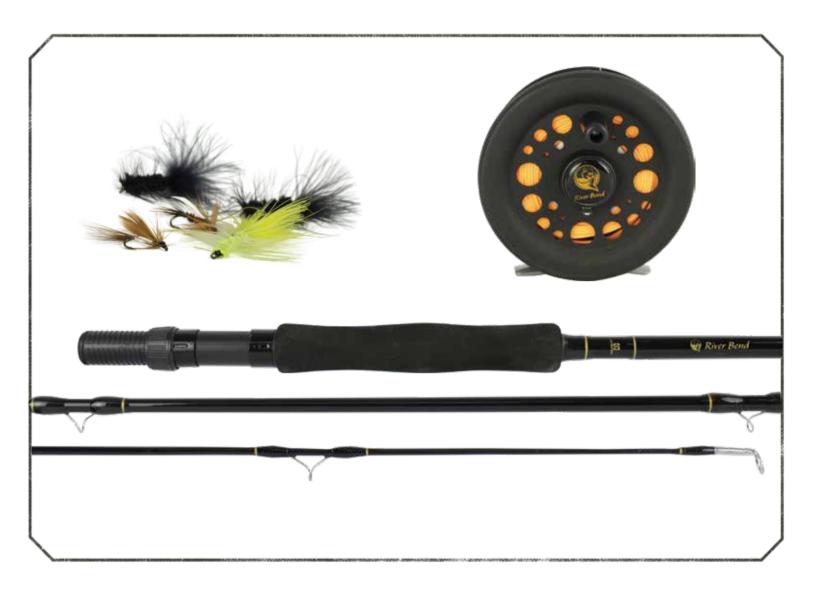

#### FLY COMBO

- 5/6WT Graphite Reel loaded with 50m Backing floating line and 9ft tapered knotless mono leader

- 8'0" 3pc 5/6WT Rod
  - 5 assorted flies
- Casting Instructions