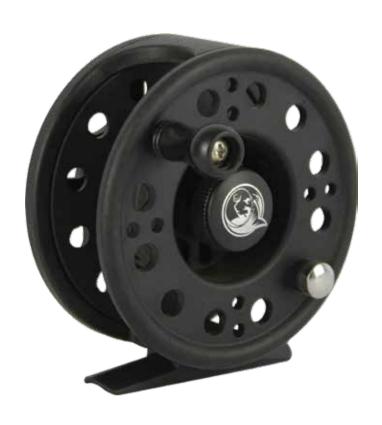

### **EPIC REEL**

- Line Weight 5/6WT
- Die Cast Aluminium Frame & Spool
- Spare Aluminium Spool Included
  - Weight: 155g