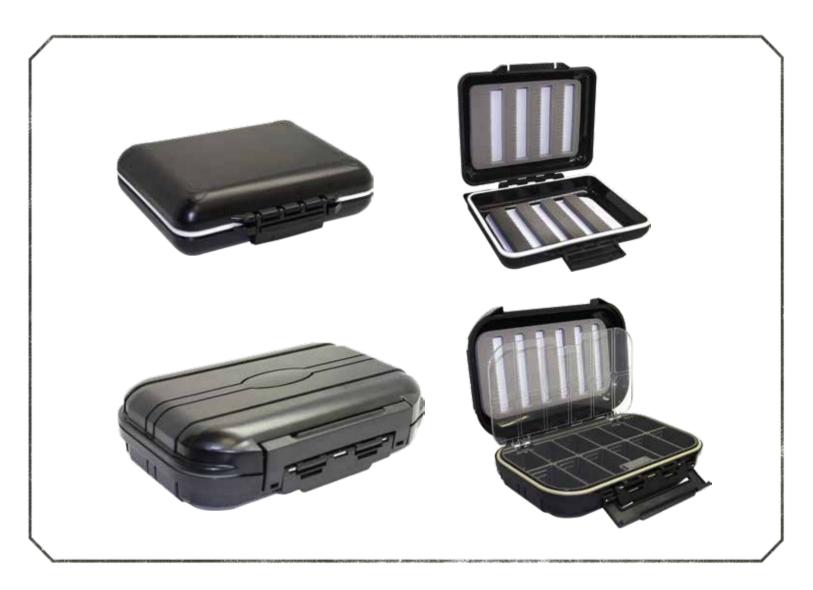

* TUNDRA REEL FLY COMBO SLIPSTREAM ROD FLY NET TACKLE BOXES





### LARGE ARBOR REEL

- Line Weight 5/6WT





### **EPIC REEL**

- Line Weight 5/6WT
- Die Cast Aluminium Frame & Spool
- Spare Aluminium Spool Included
  - Weight: 155g





#### TUNDRA REEL

- Line Weight 5/6WT

 Frame & Spool CNC Machined from Aluminium Billet

- Weight: 135g







#### FLY COMBO

- 5/6WT Graphite Reel loaded with 50m Backing floating line and 9ft tapered knotless mono leader

- 8'0" 3pc 5/6WT Rod
  - 5 assorted flies
- Casting Instructions





### **SLIPSTREAM ROD**

- EVA Grips
- Fiberglass Blank
  - Snake Guides
- 2pc Construction
- Moderate action
- 8'0" 5/6WT 2PC
- 8'6" 6/7WT 2PC
- 9'0" 8/9WT 2PC





## **FLY NET**

- Handle: 68cm

- PVC Coated Fish

- Friendly Net : 50 x 37

- Shaped Handle







### TACKLE BOX BLACK

- Black Slit : 12 x 10 cm

- Black Slit Comp: 17 x 10 cm





### TACKLE BOX CLEAR

- Clear Slit : 15 x 10 cm

- Clear Slit: 18 x 11 cm



#### **DISTRIBUTED BY**