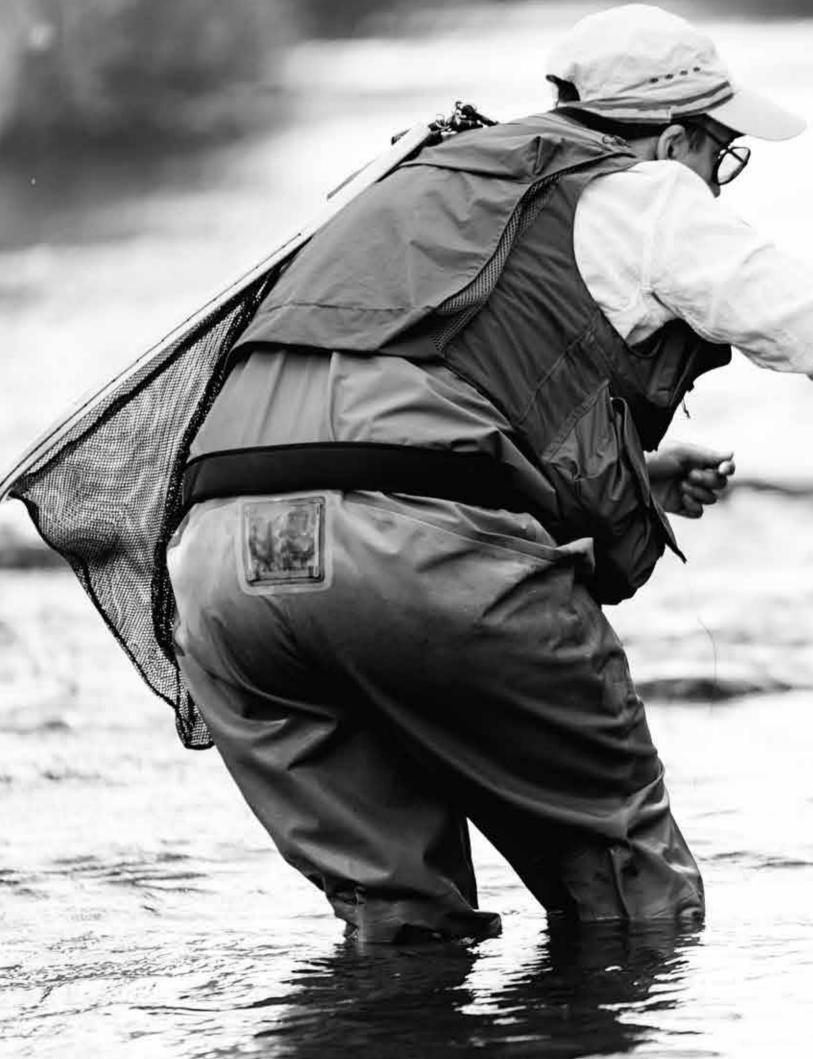

## **FLY NET**

- Handle: 68cm

- PVC Coated Fish

- Friendly Net : 50 x 37

- Shaped Handle