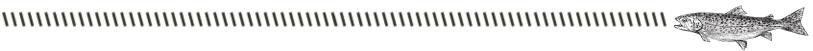

EEL

- Line Weight 5/6WT





### **EPIC REEL**

- Line Weight 5/6WT
- Die Cast Aluminium Frame & Spool
- Spare Aluminium Spool Included
  - Weight: 155g





#### TUNDRA REEL

- Line Weight 5/6WT

 Frame & Spool CNC Machined from Aluminium Billet

- Weight: 135g







#### FLY COMBO

- 5/6WT Graphite Reel loaded with 50m Backing floating line and 9ft tapered knotless mono leader

- 8'0" 3pc 5/6WT Rod
  - 5 assorted flies
- Casting Instructions





### **SLIPSTREAM ROD**

- EVA Grips
- Fiberglass Blank
  - Snake Guides
- 2pc Construction
- Moderate action
- 8'0" 5/6WT 2PC
- 8'6" 6/7WT 2PC
- 9'0" 8/9WT 2PC





## **FLY NET**

- Handle: 68cm

- PVC Coated Fish

- Friendly Net : 50 x 37

- Shaped Handle







### TACKLE BOX BLACK

- Black Slit : 12 x 10 cm

- Black Slit Comp: 17 x 10 cm





### TACKLE BOX CLEAR

- Clear Slit : 15 x 10 cm

- Clear Slit: 18 x 11 cm



#### **DISTRIBUTED BY**