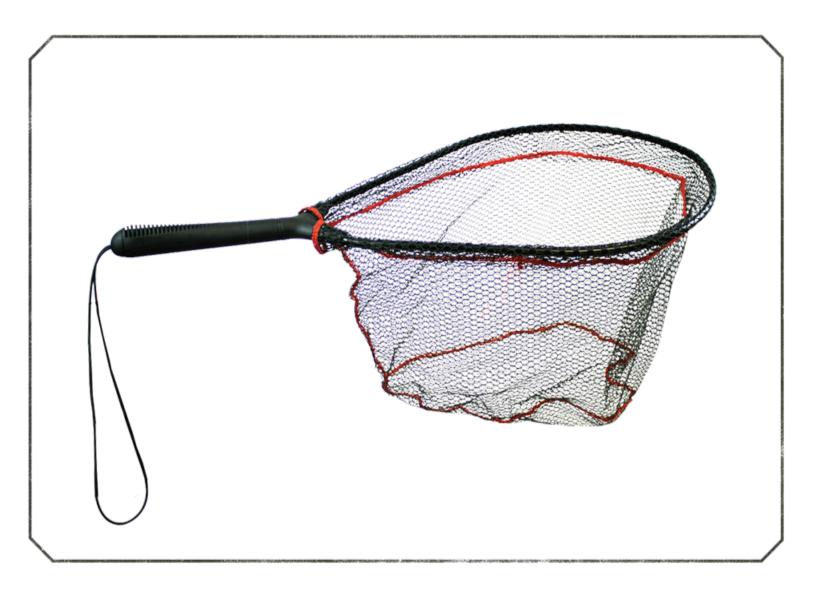

## **FLY NET**

- Handle: 68cm

- PVC Coated Fish

- Friendly Net : 50 x 37

- Shaped Handle