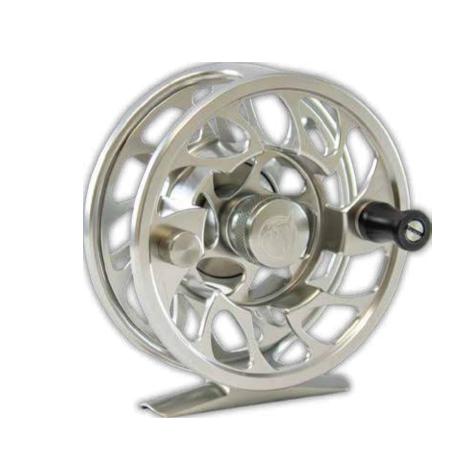

#### TUNDRA REEL

- Line Weight 5/6WT

 Frame & Spool CNC Machined from Aluminium Billet

- Weight: 135g