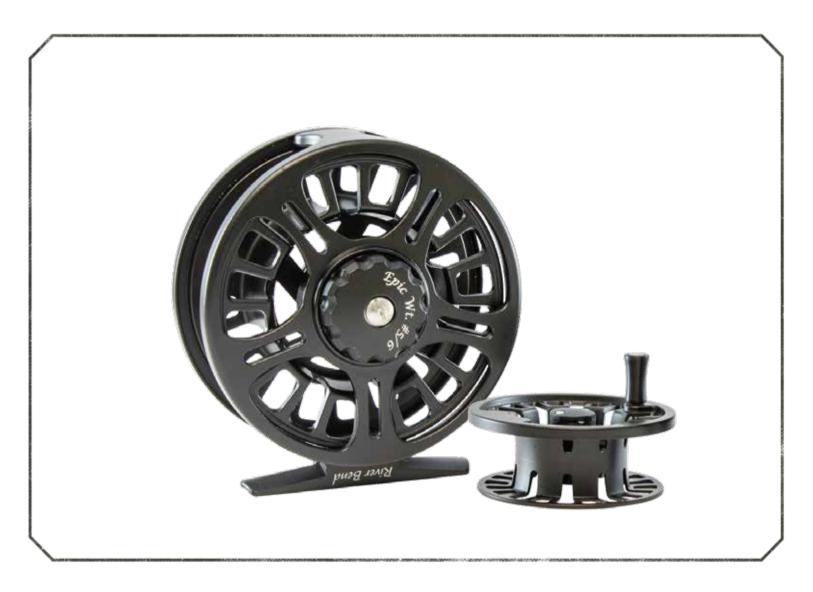

### **EPIC REEL**

- Line Weight 5/6WT
- Die Cast Aluminium Frame & Spool
- Spare Aluminium Spool Included
  - Weight: 155g